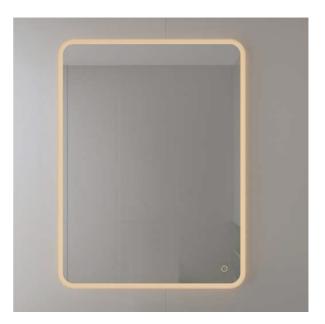

## Siena Mirror

M004 • Siena Mirror 800x600 mm

## Product hightlights

- Slim mirror design with a full **INJECTED LIGHT FRAME** Perfect design compromising between quality and cost
- The light is sent both forward and backward
- High light quality with a CRI >90
- Touch field for controlling light
- Hidden LED diodes emit light softly
- Installed horizontally or vertically