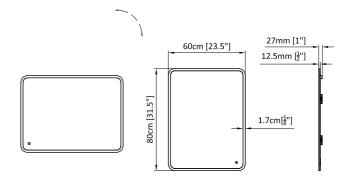

## Specifications

| LED type               | 3000K / CCT 2700-6500K |
|------------------------|------------------------|
| Volt (Vac)             | 220-240V~, 50/60Hz     |
| Wattage (total)        | 24W                    |
| IP class               | IP44                   |
| CRI                    | >90                    |
| Lumen                  | 2100                   |
| Energy class           | E                      |
| Safetyfilm             | Yes                    |
| Height (mm)            | 800                    |
| Width (mm)             | 600                    |
| Depth (mm)             | 27                     |
| Glassthickness (mm)    | 5                      |
| Material               | Glass                  |
| Color / Finish         | Mirror                 |
| Input cable length (m) | 1.5                    |
| Connection             | Terminal               |
| Mounting brackets      | Included               |
| Dimmer function        | Touch control          |
|                        |                        |