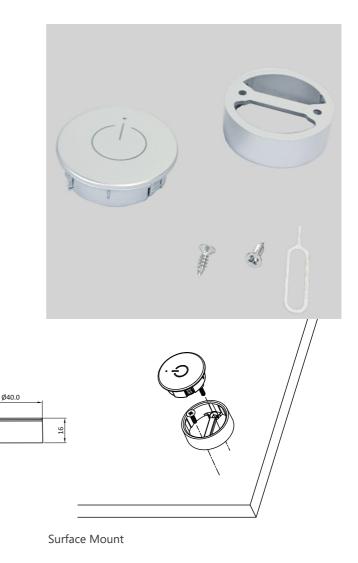

## Product hightlights

- Wireless Touch dimmer, work as a remote control
- Built-in CR3023 Cell battery,
- Easy Mounting (Recess or Surface Mount optional)
- Working with a receiver/controller

Ø40 0

Ø35.0

13.0

E

**Recess Mount** 