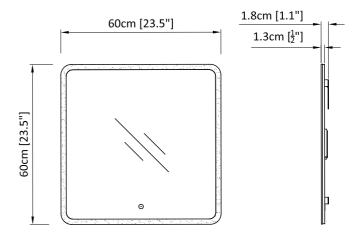

## **Specifications**

| LED type               | 3000K / CCT 2700-6500K |
|------------------------|------------------------|
| Volt (Vac)             | 220-240V~, 50/60Hz     |
| Wattage (total)        | 21W                    |
| IP class               | IP44                   |
| CRI                    | >90                    |
| Lumen                  | 1850                   |
| Energy class           | E                      |
| Safetyfilm             | Yes                    |
| Height (mm)            | 600                    |
| Width (mm)             | 600                    |
| Depth (mm)             | 27                     |
| Glassthickness (mm)    | 5                      |
| Material               | Glass                  |
| Color / Finish         | Mirror                 |
| Input cable length (m) | 1.5                    |
| Connection             | Terminal               |
| Mounting brackets      | Included               |
| Dimmer function        | Touch control          |
|                        |                        |