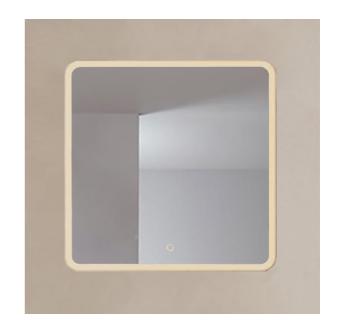

## **Melbourne Mirror**

M005 • Melbourne Mirror 600x600 mm

## Product hightlights

- Slim mirror design with a full **INJECTED LIGHT FRAME**Perfect design compromising between quality and cost
- The light is sent both forward and backward
- High light quality with a CRI >90
- · Touch field for controlling light
- · Hidden LED diodes emit light softly
- · Installed horizontally or vertically