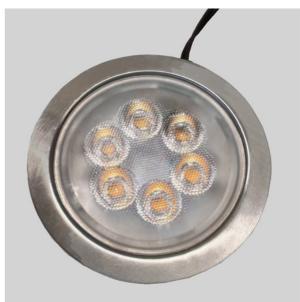

## NewThingLine Bring Value To Customers

**Stainless Steel IDL LED Spot 12V** 

SP002L • Stainless Steel IDL LED Spot 12Vdc

## Product hightlights

- Stainless Steel Lampbody in brushed finish
- High Efficient LEDs Ra>90 (Ra>95 Optional)
- Directional light via optical lens to minimize glare
- Mounting with SS clips
- Can be retrofitted with mounting ring