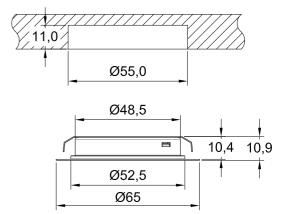

## Specifications

| LED type               | 3000K            |
|------------------------|------------------|
| Volt (Vdc)             | 12               |
| Wattage (total)        | 2.4              |
| IP class               | IP44             |
| CRI                    | 90 (95 optional) |
| LED Q'ty(pcs)          | 12               |
| Energy class           | D                |
| Lifetime LED (hrs)     | 50000            |
| Diameter (mm)          | 65               |
| Depth (mm)             | 10.9             |
| Connection             | Connector        |
| Material               | Stainless Steel  |
| Color / Finish         | Brushed Steel    |
| Input cable length (m) | 2                |
| Mounting brackets      | Included         |
| Dimmer/switch function | -                |