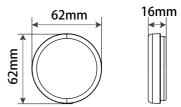

| Wireless communication      | RF 433MHz               |
|-----------------------------|-------------------------|
| Working Voltage(Vdc)        | -                       |
| Power Supply:               | Self-powered            |
| IP class                    | IP20                    |
| Lifetime(No.of on/off circl | <b>es)</b> 100,000      |
| Operating Range             | 80m outdoor /25m indoor |
| Length (mm)                 | 62                      |
| Width (mm)                  | 62                      |
| Depth (mm)                  | 16                      |
| Color / Finish              | Black / White           |