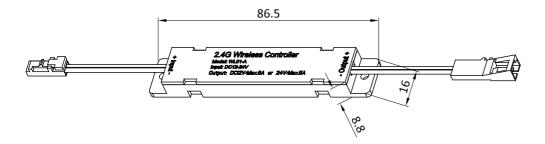

## Specifications

| Wireless communication | RF 2.4G            |
|------------------------|--------------------|
| Voltage(Vdc)           | 12-24              |
| Wattage:               | 12V-60W / 24V-120W |
| IP class               | IP20               |
| Length (mm)            | 86                 |
| Width (mm)             | 15                 |
| Depth (mm)             | 8                  |
| Color / Finish         | White              |
|                        |                    |