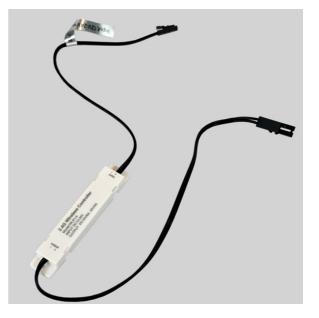

## Wireless Receiver Controller 12V-24V

WL01A • Wireless Receiver Controller for LED Light Single CCT

## Product hightlights

- Device for controlling LED light with remote controller
- Adjust the LED light brightness, turn on and off
- Easy connect to 2.4G RF remote controller(s)
- For Single CCT light