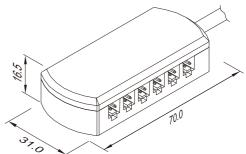

## 6-way Distributor 12V

L803-6 • 6-way distributor

## **Product Hightlights**

- 6-way distribution Box
- · Accessories for IR and PIR sensors
- 0.1 meters Length(customized)
- 12V Max.7A / 24V Max.3.5A(Max.3A per port)
- Used when several lights must be connected to the same sensor

## **Specifications**

| Rated Current(A)   | 7A(12V)/3.5A(24V) |
|--------------------|-------------------|
| Rated Volt(Vdc)    | 12-24             |
| Wire type          | H03VVH2-F         |
| Wire section(mm²)  | 0.75              |
| Wire certification | VDE               |
| Material           | PVC+copper        |
| Color / Finish     | White             |