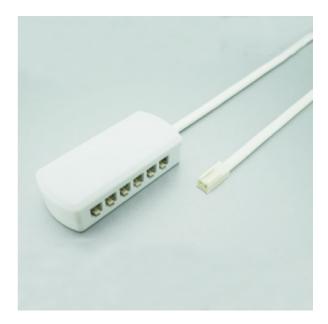

## 6-way Distributor 12V

L803-6 • 6-way distributor

## **Product Hightlights**

- 6-way distribution Box
- · Accessories for IR and PIR sensors
- 0.1 meters Length(customized)
- 12V Max.7A / 24V Max.3.5A(Max.3A per port)
- Used when several lights must be connected to the same sensor